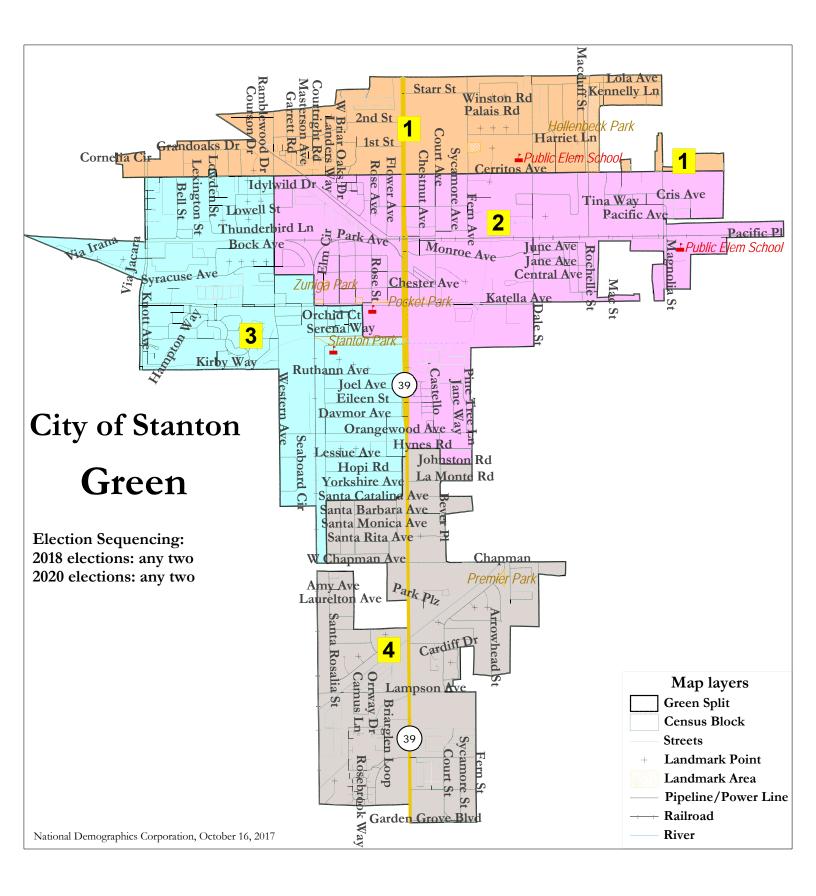

| Ideal         Total Pop         9,719         9,398         9,506         9,533         3           9,562         % Deviation from ideal         157         -164         34         -29           % Deviation         1.64%         -1.72%         0.30%         0.30%         0.30%           % Hispiton         1.64%         -1.72%         0.30%         0.30%         0.30%           % NH Black         2%         1%         23%         20%         1%           % NH Black         2%         1%         33%         1%         1%           % NH Black         2%         2%         3%         1%         1%           % NH White         23%         23%         37%         1%           % NH Black         2%         2%         3%         3%         3%           % NH White         23%         3%